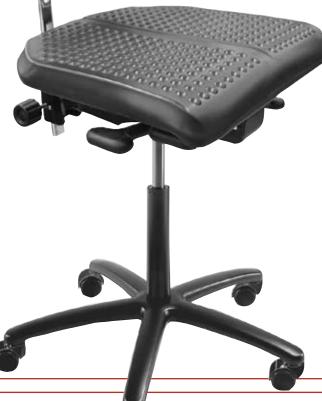

## Comfort

- · A high-end working chair with a variety of working situations.
- Simple manual operation of adjustment possibilities.
- Bubble-seat produced in soft polyurethane which increases the blood circulation.
- 5 year warranty.

## **Technical facts**

Black-painted Steel seat mechanism for manual, step-less adjustments of back rest height, back rest tilt with permanent contact, seat angle and reclining/lockable tilt action via levers. Seat height adjustment by means of a safety gas cylinder lift.

Seat Soft polyurethane, bubble surface 5-star base in black plastic Base Gas cylinder Black, seat height 50 - 67 cm Castors Black Seat width 45 cm Max. users weight 120 kg Packing  $0,15 \text{ m}^3$ Weight 14 kg