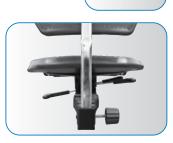

## **Technical facts**

Black-painted Steel seat mechanism for manual, step-less adjustments of back rest height, back rest tilt with permanent contact, seat angle and reclining/lockable tilt action via levers. Seat height adjustment by means of a safety gas cylinder lift.