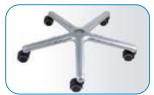

Seat Soft polyurethane, bubble surface 5-star base in black plastic Base Gas cylinder Black, seat height 50 - 67 cm Castors Black Seat width 45 cm Max. users weight 120 kg Packing  $0,15 \text{ m}^3$ Weight 14 kg

Black Plastic Bases in Europe only. Chrome Aluminum Bases in North and South America.