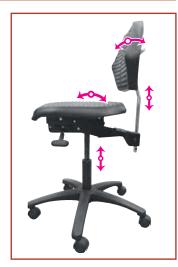

## Comfort

- · A high-end working chair with a variety of working situations.
- Simple manual operation of adjustment possibilities.
- Bubble-seat produced in soft polyurethane which increases the blood circulation.
- 5 year warranty.

## **Technical facts**

Black-painted Steel seat mechanism for manual, step-less adjustments of back rest height, back rest tilt with permanent contact, seat angle and reclining/lockable tilt action via levers. Seat height adjustment by means of a safety gas cylinder lift.

Seat Soft polyurethane, bubble surface 5-star base in black plastic Base Gas cylinder Black, seat height 50 - 67 cm Castors Black Seat width 45 cm Max. users weight 120 kg Packing  $0,15 \text{ m}^3$ Weight 14 kg