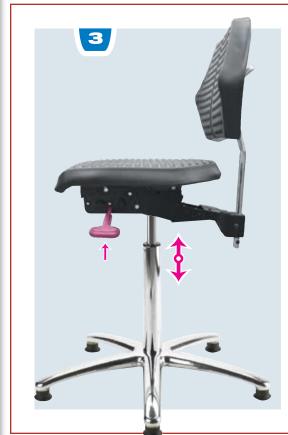

## **Technical facts**

Black-painted Steel seat mechanism for manual, step-less adjustments of back rest height, back rest tilt with permanent contact, seat angle and reclining/lockable tilt action via levers. Seat height adjustment by means of a safety gas cylinder lift.