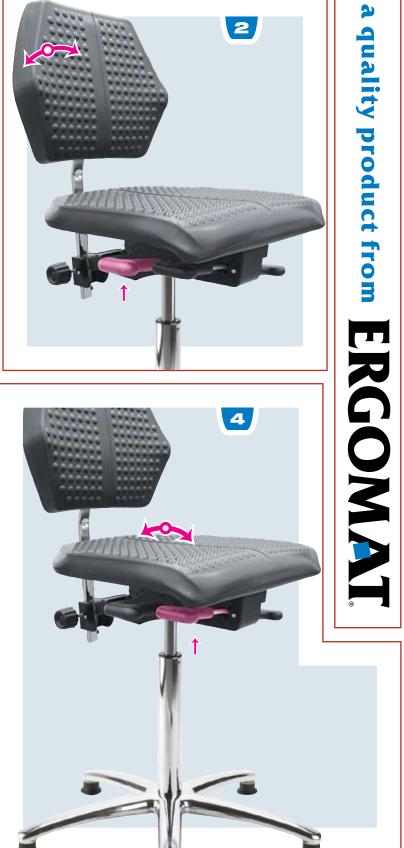

## **Technical facts**

Black-painted Steel seat mechanism for manual, step-less adjustments of back rest height, back rest tilt with permanent contact, seat angle and reclining/lockable tilt action via levers. Seat height adjustment by means of a safety gas cylinder lift.

Seat Soft polyurethane, bubble surface 5-star base in black plastic Base Gas cylinder Black, seat height 50 - 67 cm Castors Black Seat width 45 cm Max. users weight 120 kg Packing  $0,15 \text{ m}^3$ Weight 14 kg