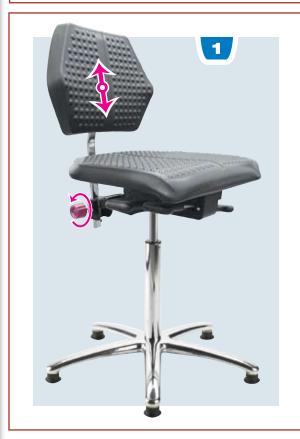

## **Technical facts**

Black-painted Steel seat mechanism for manual, step-less adjustments of back rest height, back rest tilt with permanent contact, seat angle and reclining/lockable tilt action via levers. Seat height adjustment by means of a safety gas cylinder lift.