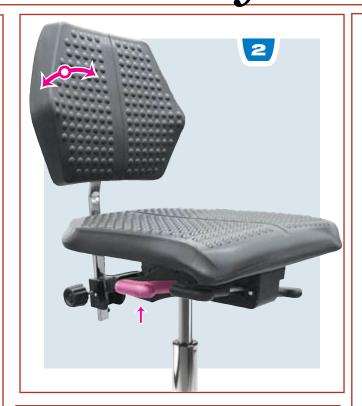

## **Technical facts**

Black-painted Steel seat mechanism for manual, step-less adjustments of back rest height, back rest tilt with permanent contact, seat angle and reclining/lockable tilt action via levers. Seat height adjustment by means of a safety gas cylinder lift.