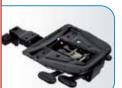

## **Technical facts**

Black-painted Steel seat mechanism for manual, step-less adjustments of back rest height, back rest tilt with permanent contact, seat angle and reclining/lockable tilt action via levers. Seat height adjustment by means of a safety gas cylinder lift.